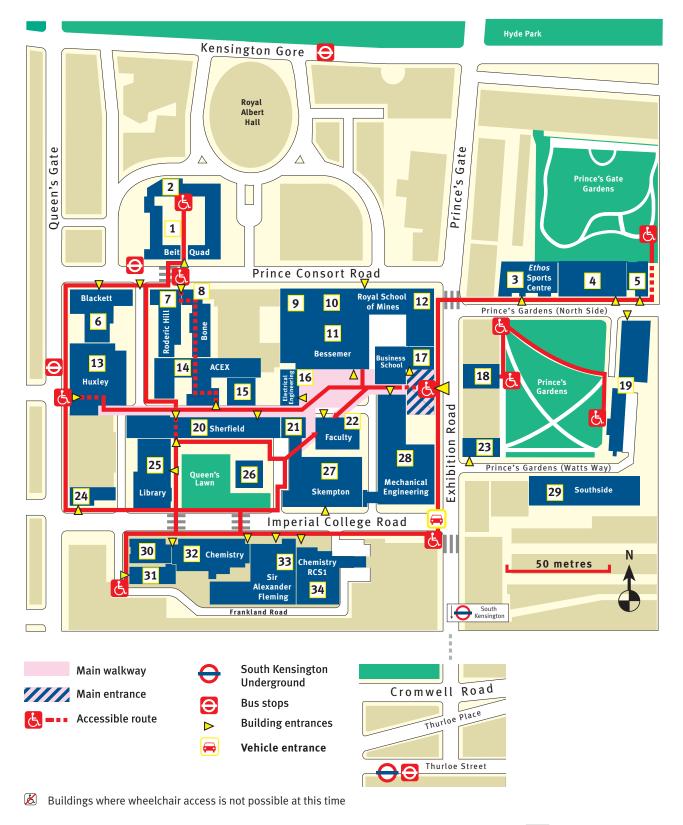

## Imperial College London

## **South Kensington Campus**

- 1 Beit Quadrangle
- 2 Imperial College Union
- 3 Ethos Sports Centre
- 4 Prince's Gdns, North Side Garden Hall
- 5 Weeks Hall
- 6 Blackett Laboratory
- 7 Roderic Hill Building
- 8 Bone Building
- 9 Royal School of Mines 🔏
- 10 Aston Webb

- 11 Bessemer Building
- 12 Goldsmiths Building
- 13 Huxley Building
- 14 ACE Extension
- 15 William Penney Laboratory 🔏
  - 16 Electrical Engineering
  - 17 Business School
  - 18 53 Prince's Gate
    - Eastside (under constructio

- 20 Sherfield Building Student Hub Conference Office
- 21 Grantham Institute for Climate Change
- 22 Faculty Building
- 23 58 Prince's Gate 🔀
- 24 170 Queen's Gate 🔏
- 25 Imperial College and Science Museum Libraries
- 26 Queen's Tower

- 27 Skempton Building
- 28 Mechanical Engineering Building
- 29 Southside
- 30 Wolfson Building
- 31 Flowers Building
- 32 Chemistry Building
- 33 Sir Alexander Fleming Building
- 34 Chemistry RCS1